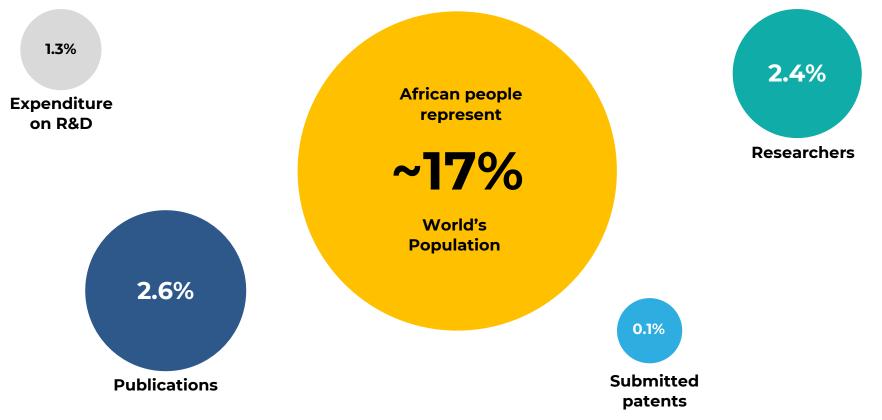

#### **Science in Africa**

**AFRICA** faces a serious research gap.

Limited expertise and resources enhance the inequality in knowledge production.