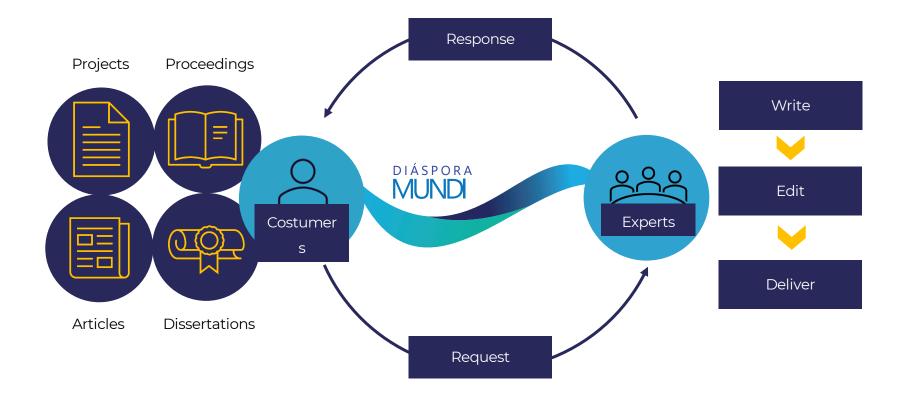

#### Scientific Writing

**DIÁSPORA MUNDI** leverages your writing by converting complex scientific concepts into clear and effective language.